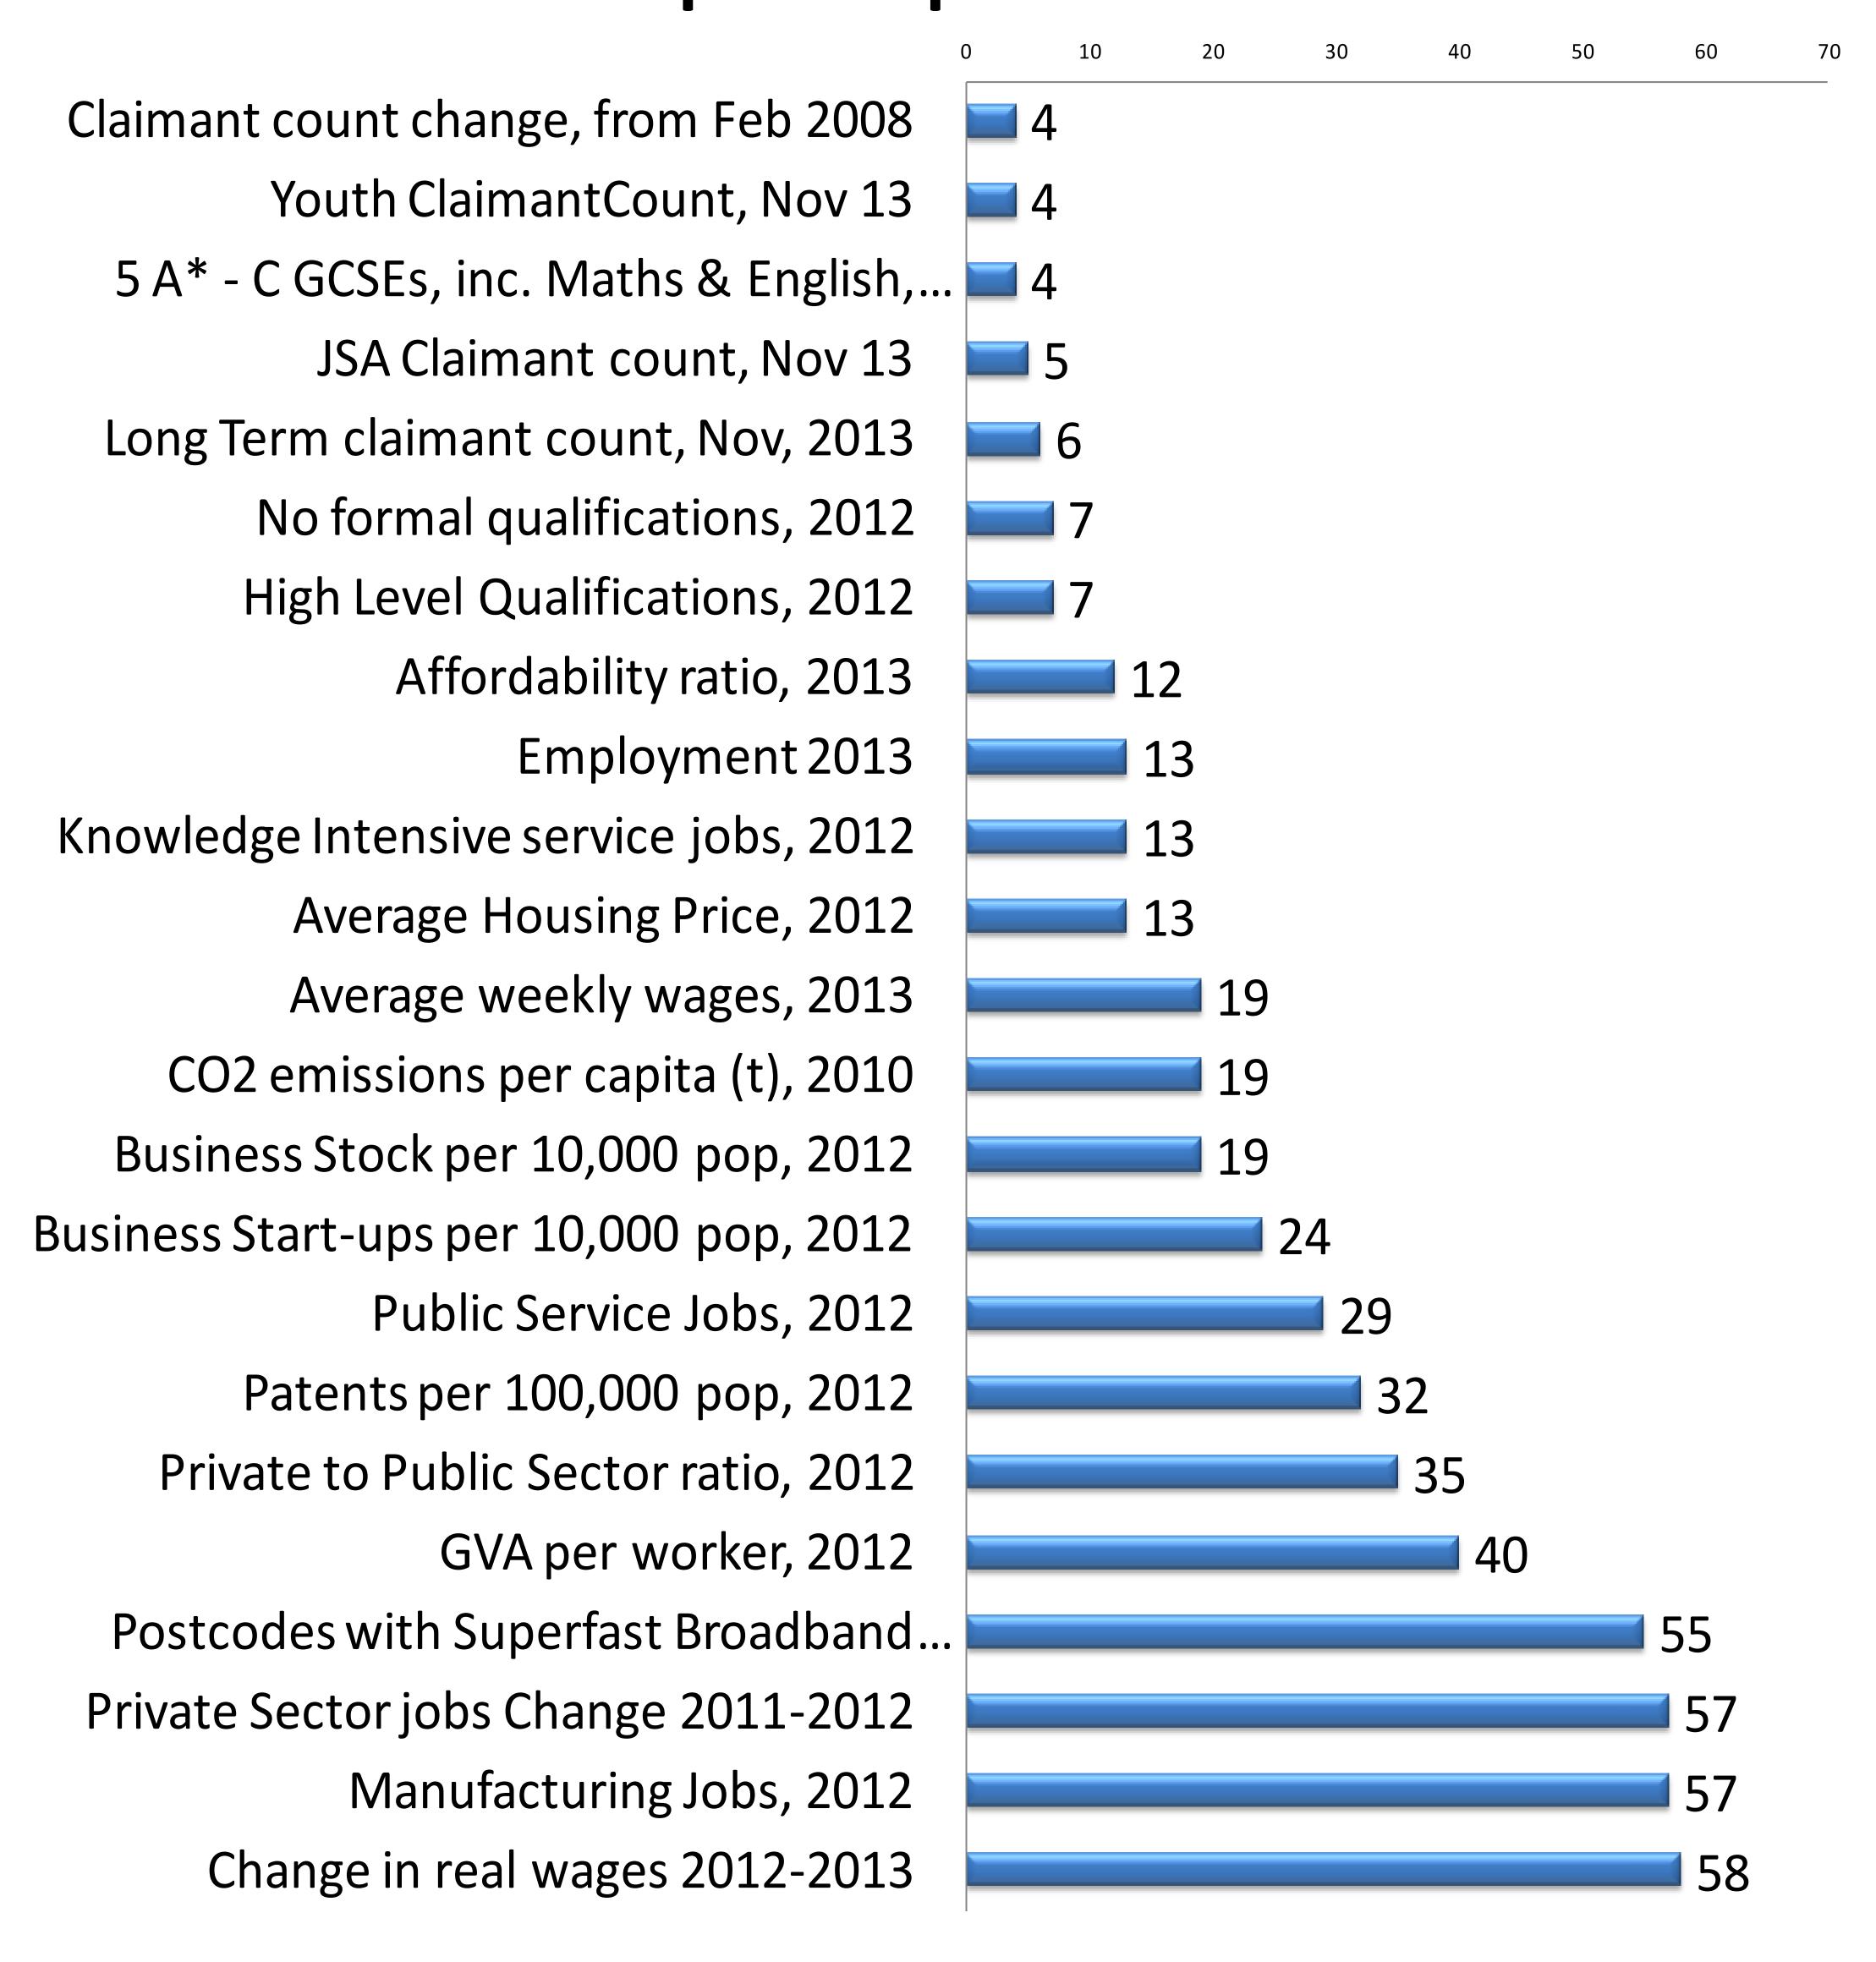

## Create Jobs and Grow the Economy Dashboard

| Centre for C                                  | ities Ou | ıtlook 20 | Centre for Cities Outliers |                |       |                                    |          |
|-----------------------------------------------|----------|-----------|----------------------------|----------------|-------|------------------------------------|----------|
| Indicator (2014)                              | 2012     | 2013      | 2014                       | Places Changed | Trend | Indicator                          | Rank     |
| Claimant count change, from Feb 2008          | 2        | 2         | 4                          | -2             |       | Claimant Count Change              | Top 10   |
| Youth ClaimantCount,<br>Nov 13                | 3        | 4         | 4                          | 0              |       | Youth Claimant Count               | Top 10   |
| 5 A* - C GCSEs, inc.<br>Maths & English, 2012 | N/A      | 5         | 4                          | 1              |       | 5 A* - C GCSEs, Maths and English  | Top 10   |
| JSA Claimant count, Nov<br>13                 | 6        | 5         | 5                          | 0              |       | JSA Claimant Count                 | Top 10   |
| Long Term claimant count, Nov, 2013           | 13       | 7         | 6                          | 1              |       | Long Term claimant count           | Top 10   |
| No formal qualifications, 2012                | 6        | 3         | 7                          | -4             |       | No Formal Qualifications           | Top 20   |
| High Level Qualifications, 2012               | 7        | 7         | 7                          | 0              |       | High Level Qualifications          | Top 20   |
| Affordability ratio, 2013                     | 13       | 17        | 12                         | 5              |       | Affordability Ratio                | Top 20   |
| Employment 2013                               | 20       | 6         | 13                         | -7             |       | Long Term claimant count           | Top 20   |
| Knowledge Intensive service jobs, 2012        | 17       | 13        | 13                         | 0              |       | GVA per worker                     | Bottom 4 |
| Average Housing Price, 2012                   | 14       | 13        | 13                         | 0              |       | Postcodes with Superfast Broadband | Bottom 2 |
| Average weekly wages, 2013                    | 20       | 14        | 19                         | -5             |       | Private sector jobs change         | Bottom 2 |
| CO2 emissions per capita (t), 2010            | 14       | 16        | 19                         | -3             |       | Manuafacturing jobs                | Bottom 2 |
| Business Stock per<br>10,000 pop, 2012        | 23       | 20        | 19                         | 1              |       | Change in real wages               | Bottom 2 |
| Business Start-ups per 10,000 pop, 2012       | 24       | 32        | 24                         | 8              |       |                                    |          |
| Public Service Jobs,<br>2012                  | 31       | 37        | 29                         | 8              |       |                                    |          |
| Patents per 100,000 pop, 2012                 | 43       | 56        | 32                         | 24             |       |                                    |          |
| Private to Public Sector ratio, 2012          | 37       | 27        | 35                         | -8             |       |                                    |          |
| GVA per worker, 2012                          | N/A      | N/A       | 40                         | N/A            | N/A   |                                    |          |
| Postcodes with Superfast Broadband 2012       | N/A      | 54        | 55                         | -1             |       |                                    |          |
| Private Sector jobs                           | 31       | 14        | <b>57</b>                  | -43            |       |                                    |          |
| Change 2011-2012 Manufacturing Jobs, 2012     | 54       | 59        | <b>57</b>                  | 2              |       |                                    |          |
| Change in real wages 2012-2013                | 22       | 4         | 58                         | -54            |       |                                    |          |

## Centre for Cities: Cities Outlook 2014 Ranking 1 = good performance

64 = poorer performance

10%